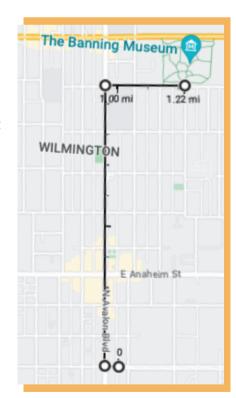

March Starts At: Broad & E. St. In Wilmington La March Comienza En: Broad Y E. St En Wilmington

Assembly Begins At 8 AM | March Departs At 10 AM Formacion Empieza 8 AM | La Marcha Sale 10 AM