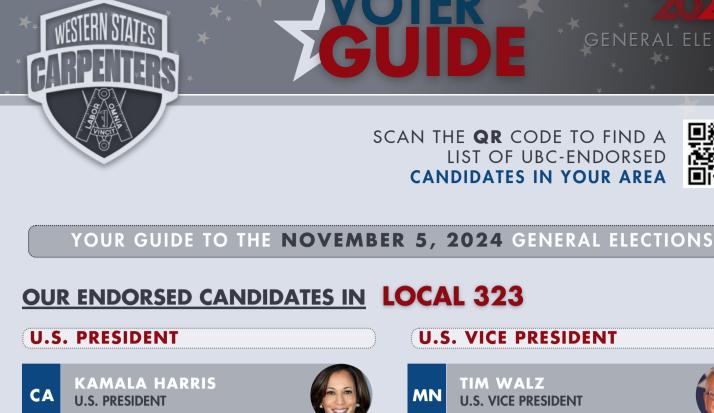

#### TIM WALZ MN **U.S. VICE PRESIDENT**

**U.S. VICE PRESIDENT** 

SCAN THE **QR** CODE TO FIND A

LIST OF UBC-ENDORSED

**CANDIDATES IN YOUR AREA** 

general election

∎‱∎

謬霸

DiB

**U.S. SENATE** 

ADAM SCHIFF CA U.S. SENATE